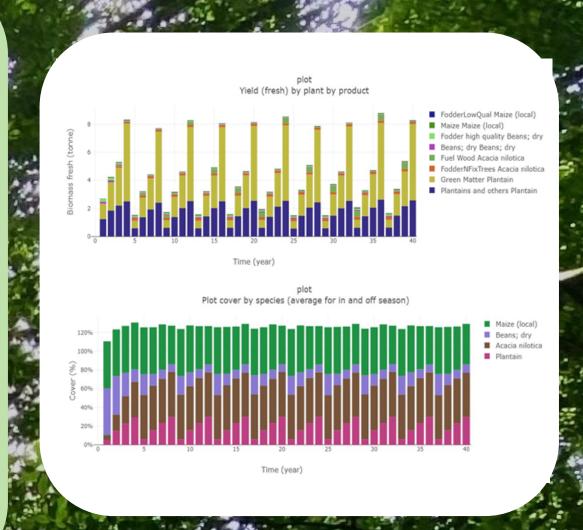

## The FarmTree Tool

The FarmTree Tool models key agroforestry performance indicators (KPIs), such as:

- Yields & Labour
- Costs & Revenues
- Carbon Sequestration
- Biodiversity, Water, Soil
- And more...

These projections are based on site-specific soil and climate data, locally-calibrated species and their interactions, resource competition and management.