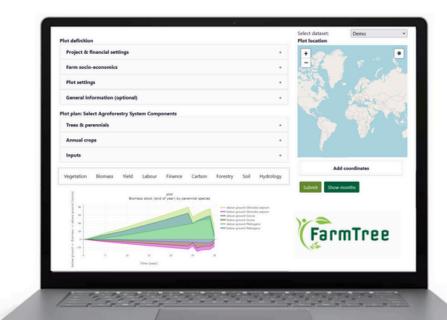

## The FarmTree Tool

The FarmTree Tool models key agroforestry performance indicators (KPIs), such as:

- Yields & Labour
- Costs & Revenues
- Carbon Sequestration
- Biodiversity, Water, Soil
- And more...

These projections are based on site-specific soil and climate data, locally-calibrated species and their interactions, resource competition and management.

#### FarmTree Tool Licences

You gain access to our user-friendly online tool and immediately start modelling the impact of your agroforestry project with precision and ease.